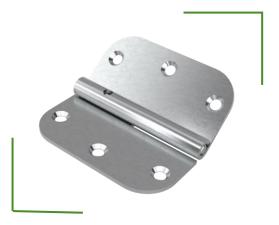

## **Butt Hinges**

## Hinges

Butt hinges are popular options on round-top and trapezoid style windows - designed to provide maximum egress opening on casement windows. A majority of the hinge itself is concealed within the window's frame creating a more pleasing exterior appearance than is the case with most exposed hinge systems. Hinges provide tamper-resistance when the window is in the closed position by providing concealed mounting. This hinge concept enables the window manufacturer to design a window that is not only easy to install but is also relatively maintenance free.